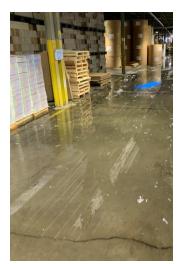

## THE SITUATION

PROTECHS INC. was contacted by an Industrial client to mitigate a water intrusion that affected roughly 46,000 sf. of a 400,000 + sf Manufacturing Facility that produces paper products.

## THE SOLUTION

PROTECHS Team along with Senior Project Manager were dispatched to the site to begin removal of the free water. Merchandise was moved and reset so the water could be removed in hidden areas. Protechs Team worked diligently to accomplish said task with little disruption to Operations.