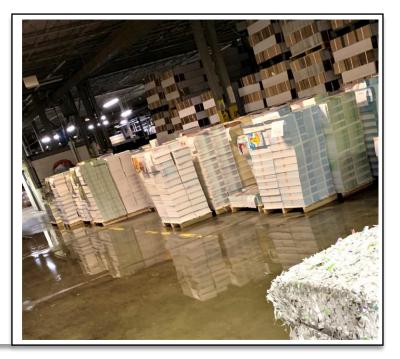

## THE SITUATION

PROTECHS INC. was contacted by an Industrial client to mitigate a water intrusion that affected roughly 46,000 sf. of a 400,000 + sf Manufacturing Facility that produces paper products.

## THE SOLUTION

PROTECHS Team along with Senior Project Manager were dispatched to the site to begin removal of the free water. Merchandise was moved and reset so the water could be removed in hidden areas. Protechs Team worked diligently to accomplish said task with little disruption to Operations.