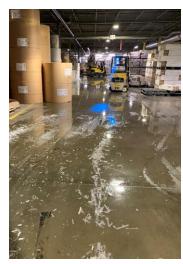

## THE SITUATION

PROTECHS INC. was contacted by an Industrial client to mitigate a water intrusion that affected roughly 46,000 sf. of a 400,000 + sf Manufacturing Facility that produces paper products.

## THE SOLUTION

PROTECHS Team along with Senior Project Manager were dispatched to the site to begin removal of the free water. Merchandise was moved and reset so the water could be removed in hidden areas. Protechs Team worked diligently to accomplish said task with little disruption to Operations.