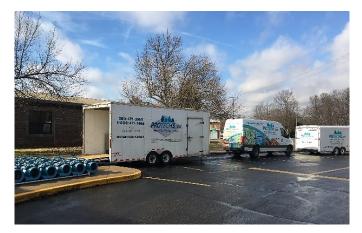

## THE SITUATION

PROTECHS INC. was contacted on the morning of December 25th 2019 by one of our clients; Huntington Community Schools Corporation. They had a fire in one of their classrooms at an Elementary School. A PROTECHS' Senior Manager was immediately dispatched to the location to scope the damages.

#### THE PROBLEM

The fire was contained to one classroom, thanks to a properly performing sprinkler system, but the complete adjoining wing experienced heavy water and smoke damage including corridors, the library, and offices outside the wing. PROTECHS Technicians were dispatched on Christmas morning to begin debris removal, extraction, drying and odor control.