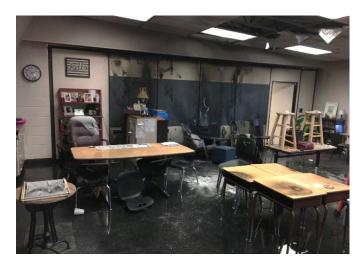

#### THE PROBLEM

The fire was contained to one classroom, thanks to a properly performing sprinkler system, but the complete adjoining wing experienced heavy water and smoke damage including corridors, the library, and offices outside the wing. PROTECHS Technicians were dispatched on Christmas morning to begin debris removal, extraction, drying and odor control.

## THE CHALLENGES

The school was closed for Christmas break, posing a challenge since vital communication with school staff about their individual classrooms was impossible since they were all out for the holiday. In addition, classes were scheduled to be back in session on January 6th 2020.